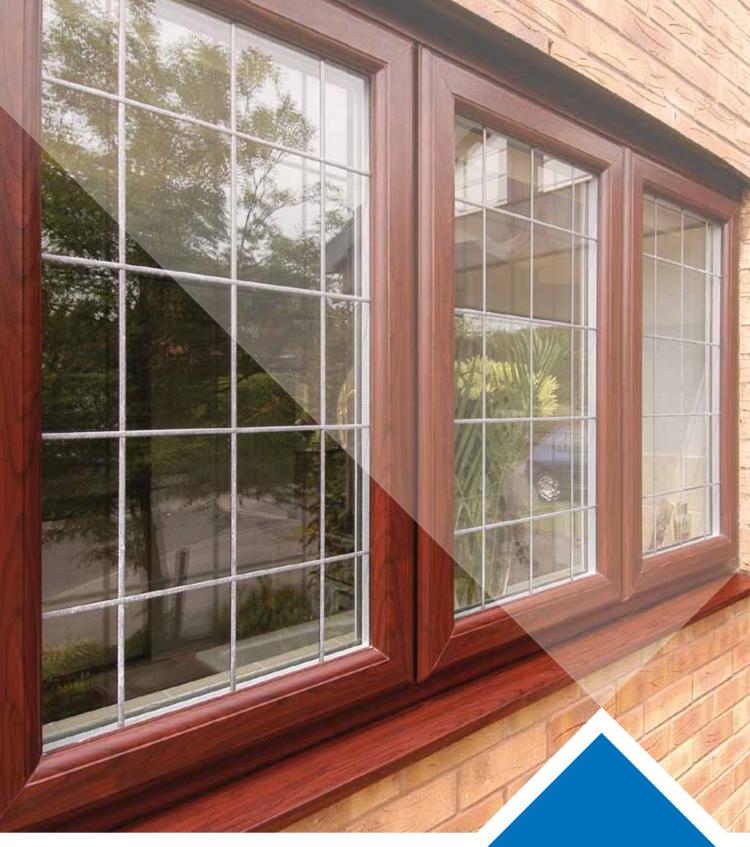

Supplied with pre-inserted gaskets and available in a range of woodgrain effects including Irish Oak – the latest foil offering from VEKA.