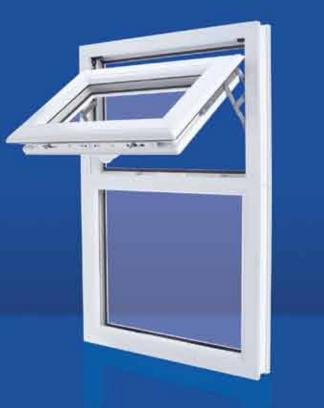

The result of massive investment in development, tooling and extrusion technology means that the VEKA Matrix FS System can be used to create virtually any style of window or door, for any type of building including casements or tilt & turns.

#### Versatility

The VEKA Fully Sculptured system can be used to create traditional casements or tilt & turn windows which are a popular option for a secure method of ventilation coupled with easy cleaning from the inside.