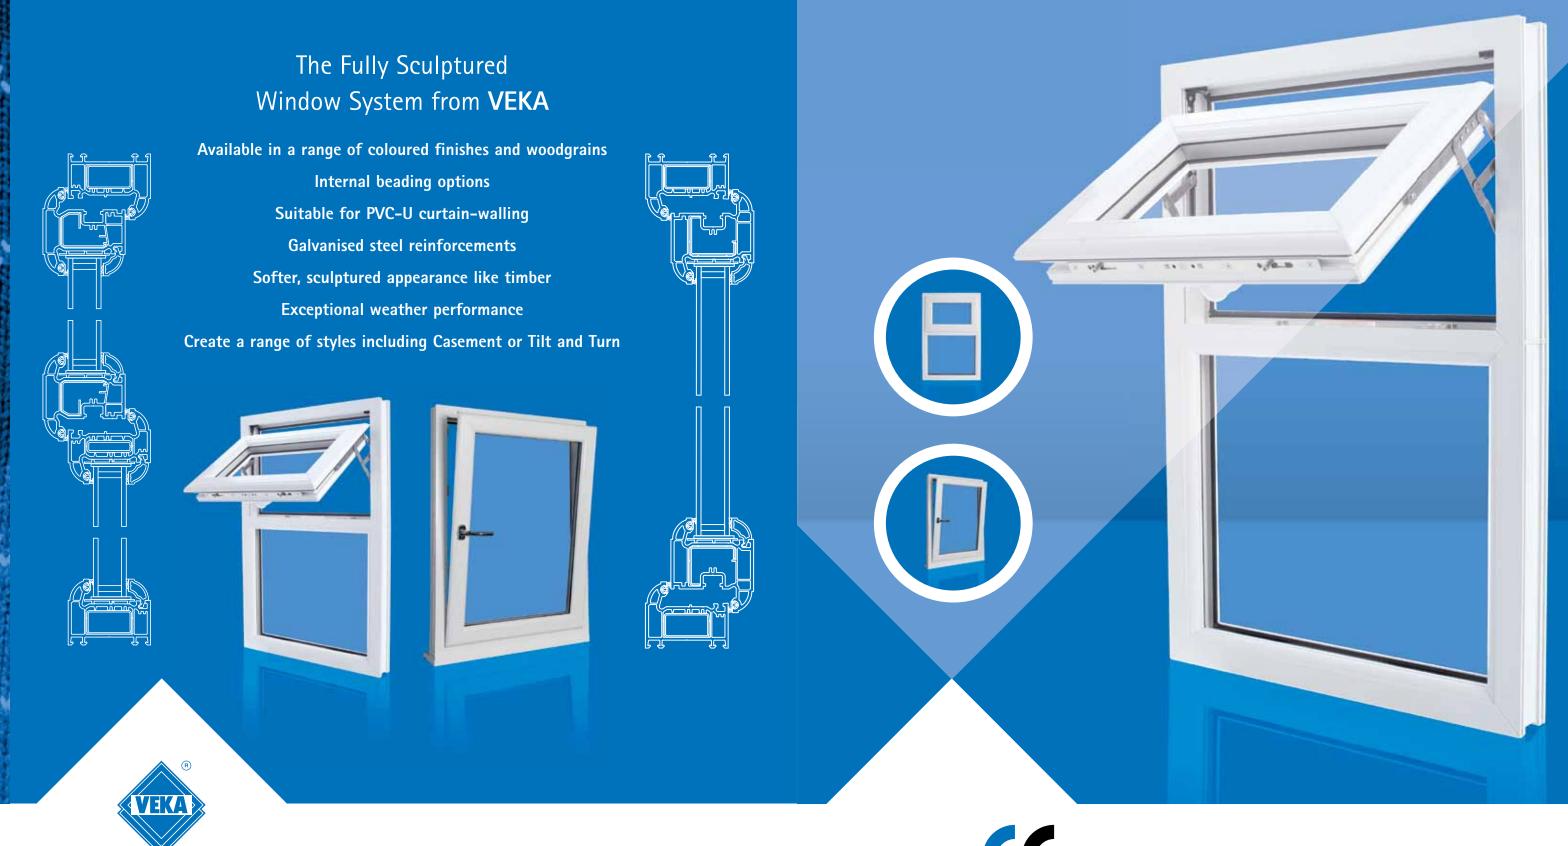

# ...the window system with softer lines

### Style needn't mean compromise

Take a look at the stylish lines of the VEKA Fully Sculptured Window System and you will see PVC-U in a new light.

As technically advanced as it is beautiful, Matrix FS rewrites the rules, adding a softer, more rounded look to suit any home, whatever its size or vintage.

Its perfectly balanced curves and slender sightlines create a unique appearance that blends with the character of classical architecture but is equally at ease in the most contemporary of homes.

Matrix FS is the latest in a long heritage of VEKA PVC-U frame technology that has stood the test of time in some of the world's largest and most prestigious building projects as well as literally millions of private homes.

#### The choice of specifiers:

Matrix FS (70mm front-to-back) is widely chosen for its aesthetic appeal, with a soft, sculptured appearance. Demand for the Matrix FS system continues to grow in new build and commercial applications for projects requiring the look and feel of quality hardwood frames, without the maintenance.

The result of massive investment in development, tooling and extrusion technology means that the VEKA Matrix FS System can be used to create virtually any style of window or door, for any type of building including casements or tilt & turns.

#### Versatility

The VEKA Fully Sculptured system can be used to create traditional casements or tilt & turn windows which are a popular option for a secure method of ventilation coupled with easy cleaning from the inside.